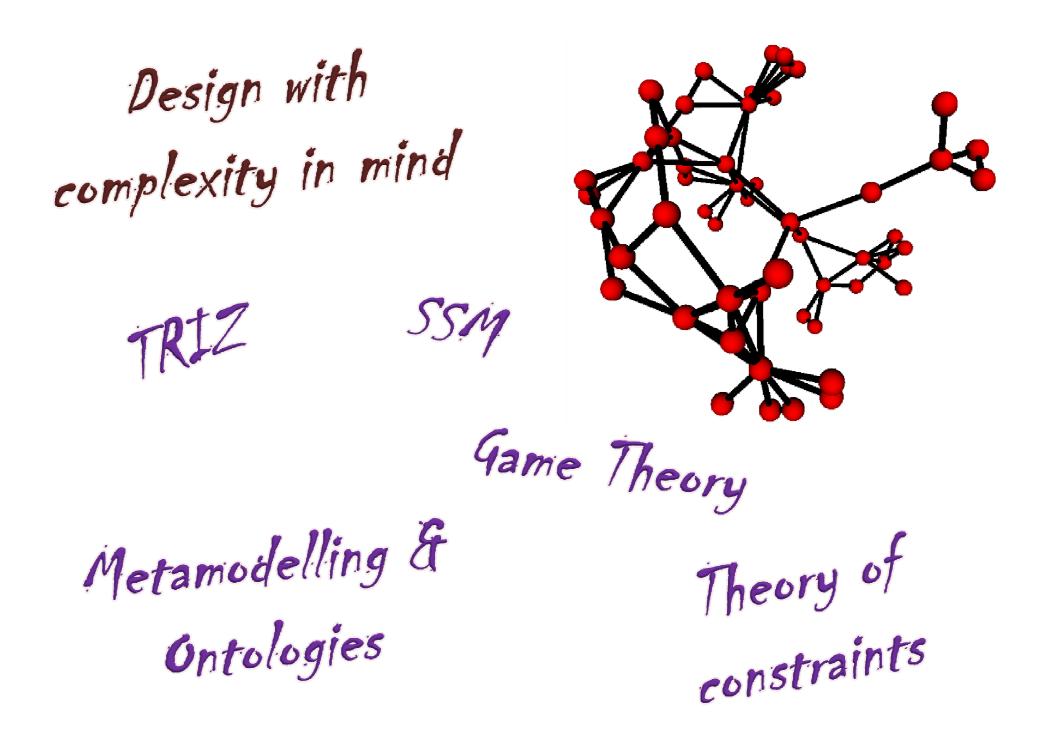

# The **BIG** Challenge:

Considering the complexities in the system, configure the supply chain is such a way that it would:
(a) Exploit the positive features in the system,
(b) Mitigate the negative features, and
(c) Promote an adaptive capacity.

Design with complexity in mind

time

Risk?

**Risk of Failure** 

Total Supply Chain Risk = 62% SISTENC The Perfect Order: The right product, with 🗸 The right quality, from 🗶 The right source, to  $\checkmark$ The right destination, in 🗸 The right condition, at 🗶 The right time, with 🗶 The right documentation, for  $\checkmark$ The right cost. 🗶