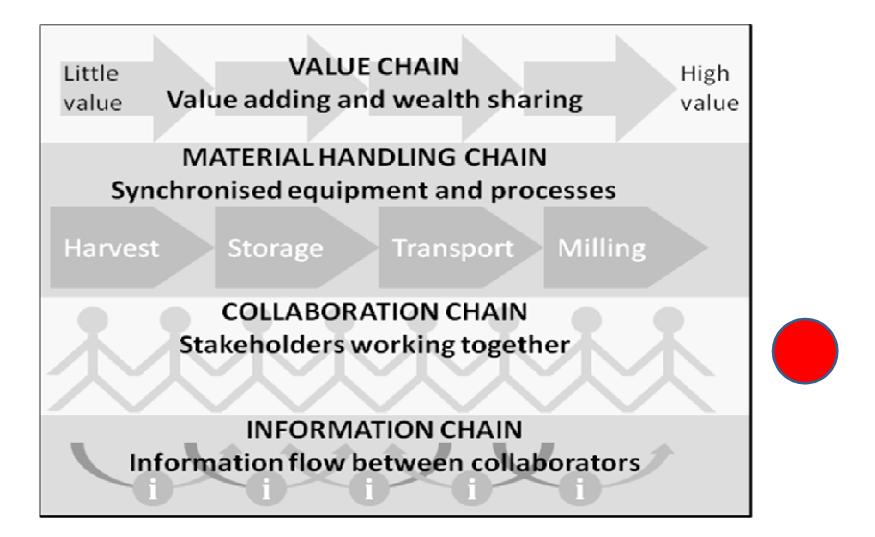

**businesses**, **chains** using jatropha as a 2nd generation biofuels chain demand & markets chains using from experient Variable supply chain demand & p., to transfer know-how



# The **BIG** Challenge:

Considering the complexities in the system, configure the supply chain is such a way that it would:
(a) Exploit the positive features in the system,
(b) Mitigate the negative features, and
(c) Promote an adaptive capacity.

Design with complexity in mind















time



Risk?



**Risk of Failure** 

Total Supply Chain Risk = 62% SISTENC The Perfect Order: The right product, with 🗸 The right quality, from 🗶 The right source, to  $\checkmark$ The right destination, in 🗸 The right condition, at 🗶 The right time, with 🗶 The right documentation, for  $\checkmark$ The right cost. 🗶









|           | Number of | Total number | Maximum number of    |
|-----------|-----------|--------------|----------------------|
| Mill area | vertexes  | of triangles | triangles per vertex |
| Amatikulu | 27        | 306          | 23                   |
| Malelane  | 27        | 447          | 55                   |
| Sezela    | 29        | 360          | 37                   |