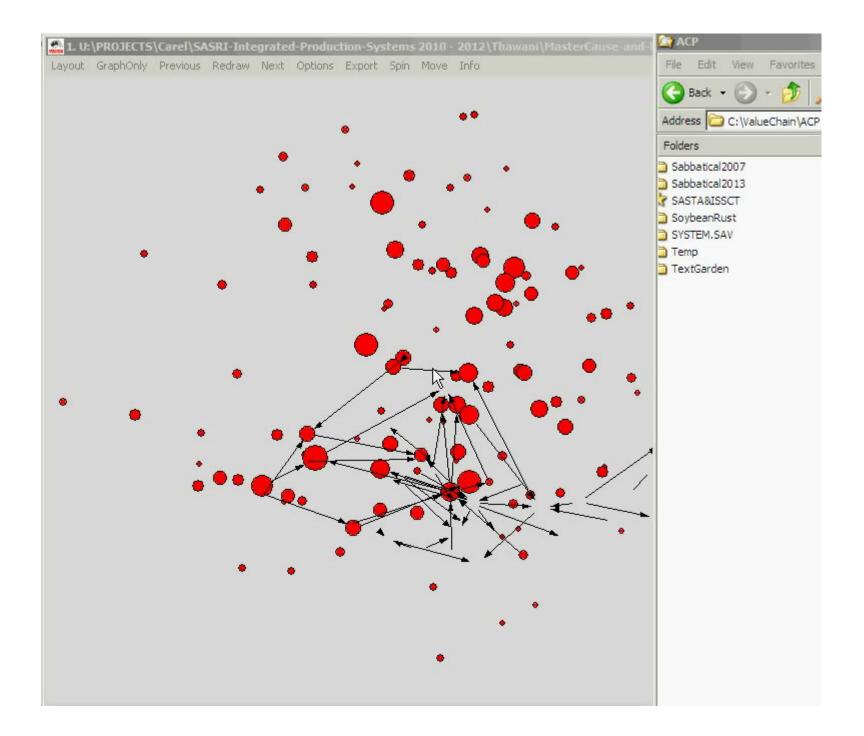

| -                                  | Vertex Name                                                                                                                                                       | Centrality (%)          | KPI           | Leverage                                                                                                                                                                                                                                                                                                                                                                                                                                                                                                                                                                                                                                                                                                                                                                                                                                                                                                                                                                                                                                                                                                                                                                                                                                                                                                                                                                                                                                                                                                                                                                                                                                                                                                                                                                                                                                                                           | _                           |  |
|------------------------------------|-------------------------------------------------------------------------------------------------------------------------------------------------------------------|-------------------------|---------------|------------------------------------------------------------------------------------------------------------------------------------------------------------------------------------------------------------------------------------------------------------------------------------------------------------------------------------------------------------------------------------------------------------------------------------------------------------------------------------------------------------------------------------------------------------------------------------------------------------------------------------------------------------------------------------------------------------------------------------------------------------------------------------------------------------------------------------------------------------------------------------------------------------------------------------------------------------------------------------------------------------------------------------------------------------------------------------------------------------------------------------------------------------------------------------------------------------------------------------------------------------------------------------------------------------------------------------------------------------------------------------------------------------------------------------------------------------------------------------------------------------------------------------------------------------------------------------------------------------------------------------------------------------------------------------------------------------------------------------------------------------------------------------------------------------------------------------------------------------------------------------|-----------------------------|--|
| -                                  | Lower cane supply reliability<br>Lower cutter productivity                                                                                                        | 90.7                    | 47            | A second se |                             |  |
|                                    | Lower cutter productivity Levera                                                                                                                                  | ge points               | 37            | , ang<br>decen                                                                                                                                                                                                                                                                                                                                                                                                                                                                                                                                                                                                                                                                                                                                                                                                                                                                                                                                                                                                                                                                                                                                                                                                                                                                                                                                                                                                                                                                                                                                                                                                                                                                                                                                                                                                                                                                     |                             |  |
|                                    | Lower cane quality <b>Performa</b><br>Rainfall events                                                                                                             | nco <sup>8</sup> Motric | 37            |                                                                                                                                                                                                                                                                                                                                                                                                                                                                                                                                                                                                                                                                                                                                                                                                                                                                                                                                                                                                                                                                                                                                                                                                                                                                                                                                                                                                                                                                                                                                                                                                                                                                                                                                                                                                                                                                                    |                             |  |
|                                    |                                                                                                                                                                   |                         | -18-          | 30                                                                                                                                                                                                                                                                                                                                                                                                                                                                                                                                                                                                                                                                                                                                                                                                                                                                                                                                                                                                                                                                                                                                                                                                                                                                                                                                                                                                                                                                                                                                                                                                                                                                                                                                                                                                                                                                                 |                             |  |
| (                                  | Cane lo Analyse Structur                                                                                                                                          | ral Feedbac             | k Loo         | <b>DS</b> 29                                                                                                                                                                                                                                                                                                                                                                                                                                                                                                                                                                                                                                                                                                                                                                                                                                                                                                                                                                                                                                                                                                                                                                                                                                                                                                                                                                                                                                                                                                                                                                                                                                                                                                                                                                                                                                                                       | ability (VAP:t/hr)          |  |
| Shorter crap c                     | Yield reduction                                                                                                                                                   | 857                     | 30            | 20                                                                                                                                                                                                                                                                                                                                                                                                                                                                                                                                                                                                                                                                                                                                                                                                                                                                                                                                                                                                                                                                                                                                                                                                                                                                                                                                                                                                                                                                                                                                                                                                                                                                                                                                                                                                                                                                                 | nual harvesting             |  |
| <sup>®</sup> Poor Variel           | Transport efficiency <b>Prioritize</b>                                                                                                                            | e Problems              | in the second | passest h                                                                                                                                                                                                                                                                                                                                                                                                                                                                                                                                                                                                                                                                                                                                                                                                                                                                                                                                                                                                                                                                                                                                                                                                                                                                                                                                                                                                                                                                                                                                                                                                                                                                                                                                                                                                                                                                          | /d)                         |  |
| Low Juice Purity                   | Extended milling season                                                                                                                                           | 96.8                    | 6             | 25                                                                                                                                                                                                                                                                                                                                                                                                                                                                                                                                                                                                                                                                                                                                                                                                                                                                                                                                                                                                                                                                                                                                                                                                                                                                                                                                                                                                                                                                                                                                                                                                                                                                                                                                                                                                                                                                                 |                             |  |
|                                    | Mill breakdowns                                                                                                                                                   | 89.4                    | 9             | 23                                                                                                                                                                                                                                                                                                                                                                                                                                                                                                                                                                                                                                                                                                                                                                                                                                                                                                                                                                                                                                                                                                                                                                                                                                                                                                                                                                                                                                                                                                                                                                                                                                                                                                                                                                                                                                                                                 | ) Aget zone on arrival      |  |
| Lower sugar quality (hi            | No-cane stops                                                                                                                                                     | 88.2                    | 20            | 13                                                                                                                                                                                                                                                                                                                                                                                                                                                                                                                                                                                                                                                                                                                                                                                                                                                                                                                                                                                                                                                                                                                                                                                                                                                                                                                                                                                                                                                                                                                                                                                                                                                                                                                                                                                                                                                                                 | )RD ( <b>(/grower/d</b> ay) |  |
| High Viscosity                     | High cane moisture content<br>Cane deterioration<br>Soil in cane<br>Cane variety<br>Low cane Multiple Entire Sense<br>High operating costs<br>Trashing (mulching) | 83.0                    | 18            | 21                                                                                                                                                                                                                                                                                                                                                                                                                                                                                                                                                                                                                                                                                                                                                                                                                                                                                                                                                                                                                                                                                                                                                                                                                                                                                                                                                                                                                                                                                                                                                                                                                                                                                                                                                                                                                                                                                 |                             |  |
| More land C<br>More Dehydration of | Cane deterioration                                                                                                                                                | 91.2                    | 18            | PSSYI                                                                                                                                                                                                                                                                                                                                                                                                                                                                                                                                                                                                                                                                                                                                                                                                                                                                                                                                                                                                                                                                                                                                                                                                                                                                                                                                                                                                                                                                                                                                                                                                                                                                                                                                                                                                                                                                              | a. sone on arrival          |  |
| More Leucono                       | Soil in cane                                                                                                                                                      | 21.0 - 7                |               | 10                                                                                                                                                                                                                                                                                                                                                                                                                                                                                                                                                                                                                                                                                                                                                                                                                                                                                                                                                                                                                                                                                                                                                                                                                                                                                                                                                                                                                                                                                                                                                                                                                                                                                                                                                                                                                                                                                 | onger Cycle Time<br>• Time  |  |
|                                    | Cane variety                                                                                                                                                      | 00130.31                | 20            | 2                                                                                                                                                                                                                                                                                                                                                                                                                                                                                                                                                                                                                                                                                                                                                                                                                                                                                                                                                                                                                                                                                                                                                                                                                                                                                                                                                                                                                                                                                                                                                                                                                                                                                                                                                                                                                                                                                  |                             |  |
|                                    | Low cane Mila Centics C 130                                                                                                                                       | 93.3                    | 17            | 8                                                                                                                                                                                                                                                                                                                                                                                                                                                                                                                                                                                                                                                                                                                                                                                                                                                                                                                                                                                                                                                                                                                                                                                                                                                                                                                                                                                                                                                                                                                                                                                                                                                                                                                                                                                                                                                                                  | uintenance needed           |  |
|                                    | High operating costs                                                                                                                                              | 85.9                    | 18            | 1                                                                                                                                                                                                                                                                                                                                                                                                                                                                                                                                                                                                                                                                                                                                                                                                                                                                                                                                                                                                                                                                                                                                                                                                                                                                                                                                                                                                                                                                                                                                                                                                                                                                                                                                                                                                                                                                                  | ;uipment                    |  |
|                                    | Trashing (mulching)                                                                                                                                               | 89.7                    | 9             | 16                                                                                                                                                                                                                                                                                                                                                                                                                                                                                                                                                                                                                                                                                                                                                                                                                                                                                                                                                                                                                                                                                                                                                                                                                                                                                                                                                                                                                                                                                                                                                                                                                                                                                                                                                                                                                                                                                 | lish rate                   |  |
|                                    | Aged equipment                                                                                                                                                    | 88.5                    | 0             | 16                                                                                                                                                                                                                                                                                                                                                                                                                                                                                                                                                                                                                                                                                                                                                                                                                                                                                                                                                                                                                                                                                                                                                                                                                                                                                                                                                                                                                                                                                                                                                                                                                                                                                                                                                                                                                                                                                 |                             |  |
|                                    | Low sugar recovery                                                                                                                                                | 79.3                    | 17            | 1                                                                                                                                                                                                                                                                                                                                                                                                                                                                                                                                                                                                                                                                                                                                                                                                                                                                                                                                                                                                                                                                                                                                                                                                                                                                                                                                                                                                                                                                                                                                                                                                                                                                                                                                                                                                                                                                                  |                             |  |