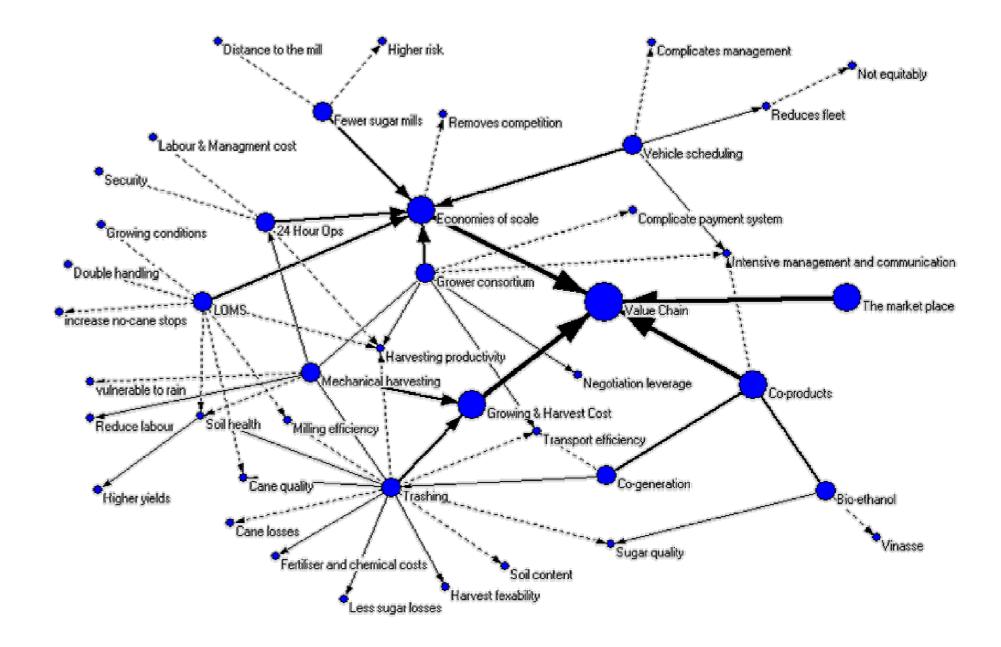

| -                                  | Vertex Name                                                                                                                                                       | Centrality (%)          | KPI           | Leverage                                                                                                                                                                                                                                                                                                                                                                                                                                                                                                                                                                                                                                                                                                                                                                                                                                                                                                                                                                                                                                                                                                                                                                                                                                                                                                                                                                                                                                                                                                                                                                                                                                                                                                                                                                                                                                                                           | _                           |  |
|------------------------------------|-------------------------------------------------------------------------------------------------------------------------------------------------------------------|-------------------------|---------------|------------------------------------------------------------------------------------------------------------------------------------------------------------------------------------------------------------------------------------------------------------------------------------------------------------------------------------------------------------------------------------------------------------------------------------------------------------------------------------------------------------------------------------------------------------------------------------------------------------------------------------------------------------------------------------------------------------------------------------------------------------------------------------------------------------------------------------------------------------------------------------------------------------------------------------------------------------------------------------------------------------------------------------------------------------------------------------------------------------------------------------------------------------------------------------------------------------------------------------------------------------------------------------------------------------------------------------------------------------------------------------------------------------------------------------------------------------------------------------------------------------------------------------------------------------------------------------------------------------------------------------------------------------------------------------------------------------------------------------------------------------------------------------------------------------------------------------------------------------------------------------|-----------------------------|--|
| -                                  | Lower cane supply reliability<br>Lower cutter productivity                                                                                                        | 90.7                    | 47            | A second se |                             |  |
|                                    | Lower cutter productivity Levera                                                                                                                                  | ge points               | 37            | , ang<br>decen                                                                                                                                                                                                                                                                                                                                                                                                                                                                                                                                                                                                                                                                                                                                                                                                                                                                                                                                                                                                                                                                                                                                                                                                                                                                                                                                                                                                                                                                                                                                                                                                                                                                                                                                                                                                                                                                     |                             |  |
|                                    | Lower cane quality <b>Performa</b><br>Rainfall events                                                                                                             | nco <sup>8</sup> Motric | 37            |                                                                                                                                                                                                                                                                                                                                                                                                                                                                                                                                                                                                                                                                                                                                                                                                                                                                                                                                                                                                                                                                                                                                                                                                                                                                                                                                                                                                                                                                                                                                                                                                                                                                                                                                                                                                                                                                                    |                             |  |
|                                    |                                                                                                                                                                   |                         | -18-          | 30                                                                                                                                                                                                                                                                                                                                                                                                                                                                                                                                                                                                                                                                                                                                                                                                                                                                                                                                                                                                                                                                                                                                                                                                                                                                                                                                                                                                                                                                                                                                                                                                                                                                                                                                                                                                                                                                                 |                             |  |
| (                                  | Cane lo Analyse Structur                                                                                                                                          | ral Feedbac             | k Loo         | <b>DS</b> 29                                                                                                                                                                                                                                                                                                                                                                                                                                                                                                                                                                                                                                                                                                                                                                                                                                                                                                                                                                                                                                                                                                                                                                                                                                                                                                                                                                                                                                                                                                                                                                                                                                                                                                                                                                                                                                                                       | ability (VAP:t/hr)          |  |
| Shorter crap c                     | Yield reduction                                                                                                                                                   | 857                     | 30            | 20                                                                                                                                                                                                                                                                                                                                                                                                                                                                                                                                                                                                                                                                                                                                                                                                                                                                                                                                                                                                                                                                                                                                                                                                                                                                                                                                                                                                                                                                                                                                                                                                                                                                                                                                                                                                                                                                                 | nual harvesting             |  |
| <sup>®</sup> Poor Variel           | Transport efficiency <b>Prioritize</b>                                                                                                                            | e Problems              | in the second | passest h                                                                                                                                                                                                                                                                                                                                                                                                                                                                                                                                                                                                                                                                                                                                                                                                                                                                                                                                                                                                                                                                                                                                                                                                                                                                                                                                                                                                                                                                                                                                                                                                                                                                                                                                                                                                                                                                          | /d)                         |  |
| Low Juice Purity                   | Extended milling season                                                                                                                                           | 96.8                    | 6             | 25                                                                                                                                                                                                                                                                                                                                                                                                                                                                                                                                                                                                                                                                                                                                                                                                                                                                                                                                                                                                                                                                                                                                                                                                                                                                                                                                                                                                                                                                                                                                                                                                                                                                                                                                                                                                                                                                                 |                             |  |
|                                    | Mill breakdowns                                                                                                                                                   | 89.4                    | 9             | 23                                                                                                                                                                                                                                                                                                                                                                                                                                                                                                                                                                                                                                                                                                                                                                                                                                                                                                                                                                                                                                                                                                                                                                                                                                                                                                                                                                                                                                                                                                                                                                                                                                                                                                                                                                                                                                                                                 | ) Aget zone on arrival      |  |
| Lower sugar quality (hi            | No-cane stops                                                                                                                                                     | 88.2                    | 20            | 13                                                                                                                                                                                                                                                                                                                                                                                                                                                                                                                                                                                                                                                                                                                                                                                                                                                                                                                                                                                                                                                                                                                                                                                                                                                                                                                                                                                                                                                                                                                                                                                                                                                                                                                                                                                                                                                                                 | )RD ( <b>(/grower/d</b> ay) |  |
| High Viscosity                     | High cane moisture content<br>Cane deterioration<br>Soil in cane<br>Cane variety<br>Low cane Multiple Entire Sense<br>High operating costs<br>Trashing (mulching) | 83.0                    | 18            | 21                                                                                                                                                                                                                                                                                                                                                                                                                                                                                                                                                                                                                                                                                                                                                                                                                                                                                                                                                                                                                                                                                                                                                                                                                                                                                                                                                                                                                                                                                                                                                                                                                                                                                                                                                                                                                                                                                 |                             |  |
| More land C<br>More Dehydration of | Cane deterioration                                                                                                                                                | 91.2                    | 18            | PSSYI                                                                                                                                                                                                                                                                                                                                                                                                                                                                                                                                                                                                                                                                                                                                                                                                                                                                                                                                                                                                                                                                                                                                                                                                                                                                                                                                                                                                                                                                                                                                                                                                                                                                                                                                                                                                                                                                              | a. sone on arrival          |  |
| More Leucono                       | Soil in cane                                                                                                                                                      | 21.0 - 7                |               | 10                                                                                                                                                                                                                                                                                                                                                                                                                                                                                                                                                                                                                                                                                                                                                                                                                                                                                                                                                                                                                                                                                                                                                                                                                                                                                                                                                                                                                                                                                                                                                                                                                                                                                                                                                                                                                                                                                 | onger Cycle Time<br>• Time  |  |
|                                    | Cane variety                                                                                                                                                      | 00130.31                | 20            | 2                                                                                                                                                                                                                                                                                                                                                                                                                                                                                                                                                                                                                                                                                                                                                                                                                                                                                                                                                                                                                                                                                                                                                                                                                                                                                                                                                                                                                                                                                                                                                                                                                                                                                                                                                                                                                                                                                  |                             |  |
|                                    | Low cane Mila Centics C 130                                                                                                                                       | 93.3                    | 17            | 8                                                                                                                                                                                                                                                                                                                                                                                                                                                                                                                                                                                                                                                                                                                                                                                                                                                                                                                                                                                                                                                                                                                                                                                                                                                                                                                                                                                                                                                                                                                                                                                                                                                                                                                                                                                                                                                                                  | uintenance needed           |  |
|                                    | High operating costs                                                                                                                                              | 85.9                    | 18            | 1                                                                                                                                                                                                                                                                                                                                                                                                                                                                                                                                                                                                                                                                                                                                                                                                                                                                                                                                                                                                                                                                                                                                                                                                                                                                                                                                                                                                                                                                                                                                                                                                                                                                                                                                                                                                                                                                                  | ;uipment                    |  |
|                                    | Trashing (mulching)                                                                                                                                               | 89.7                    | 9             | 16                                                                                                                                                                                                                                                                                                                                                                                                                                                                                                                                                                                                                                                                                                                                                                                                                                                                                                                                                                                                                                                                                                                                                                                                                                                                                                                                                                                                                                                                                                                                                                                                                                                                                                                                                                                                                                                                                 | lish rate                   |  |
|                                    | Aged equipment                                                                                                                                                    | 88.5                    | 0             | 16                                                                                                                                                                                                                                                                                                                                                                                                                                                                                                                                                                                                                                                                                                                                                                                                                                                                                                                                                                                                                                                                                                                                                                                                                                                                                                                                                                                                                                                                                                                                                                                                                                                                                                                                                                                                                                                                                 |                             |  |
|                                    | Low sugar recovery                                                                                                                                                | 79.3                    | 17            | 1                                                                                                                                                                                                                                                                                                                                                                                                                                                                                                                                                                                                                                                                                                                                                                                                                                                                                                                                                                                                                                                                                                                                                                                                                                                                                                                                                                                                                                                                                                                                                                                                                                                                                                                                                                                                                                                                                  |                             |  |