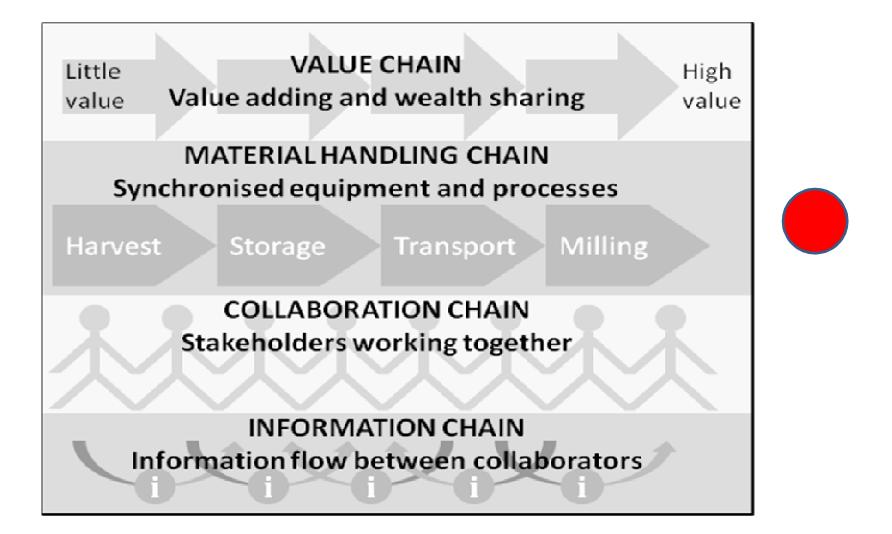

# The **BIG** Challenge:

Considering the complexities in the system, configure the supply chain is such a way that it would:
(a) Exploit the positive features in the system,
(b) Mitigate the negative features, and
(c) Promote an adaptive capacity.