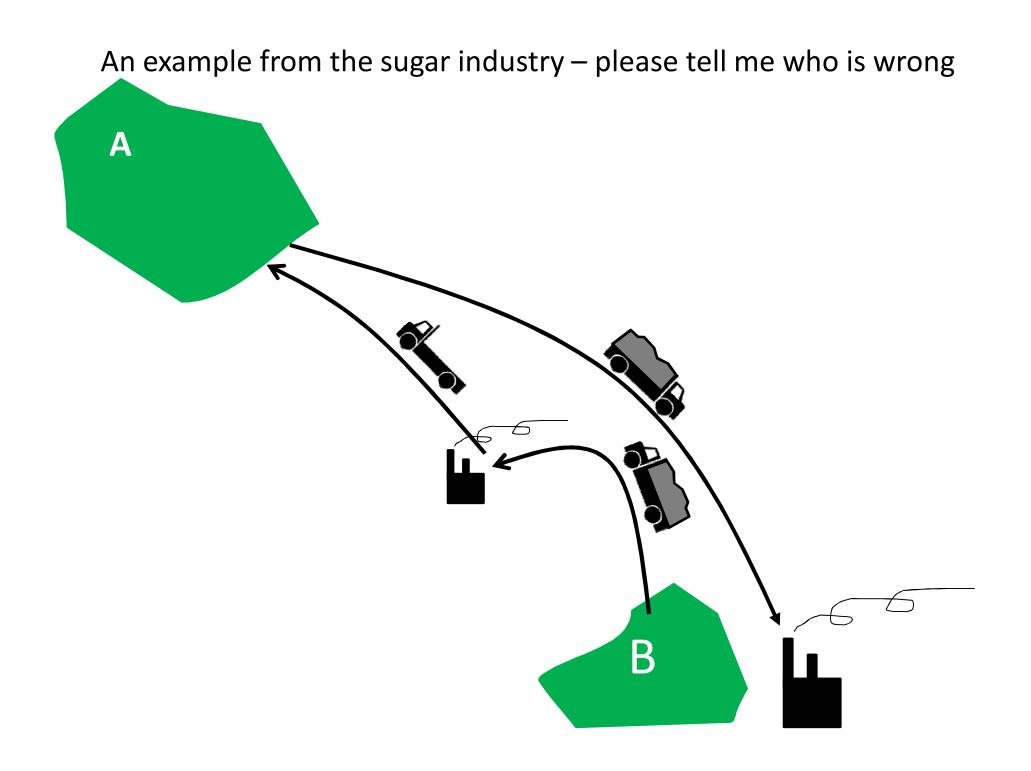

An example from the sugar industry – please tell me who is wrong

## Although everybody is acting rationally

Full sugarcane trucks owned by the same person carrying the same product pass each other in an opposite directions on the freeway

How does this happen?

Bounded Rationality & Complexity