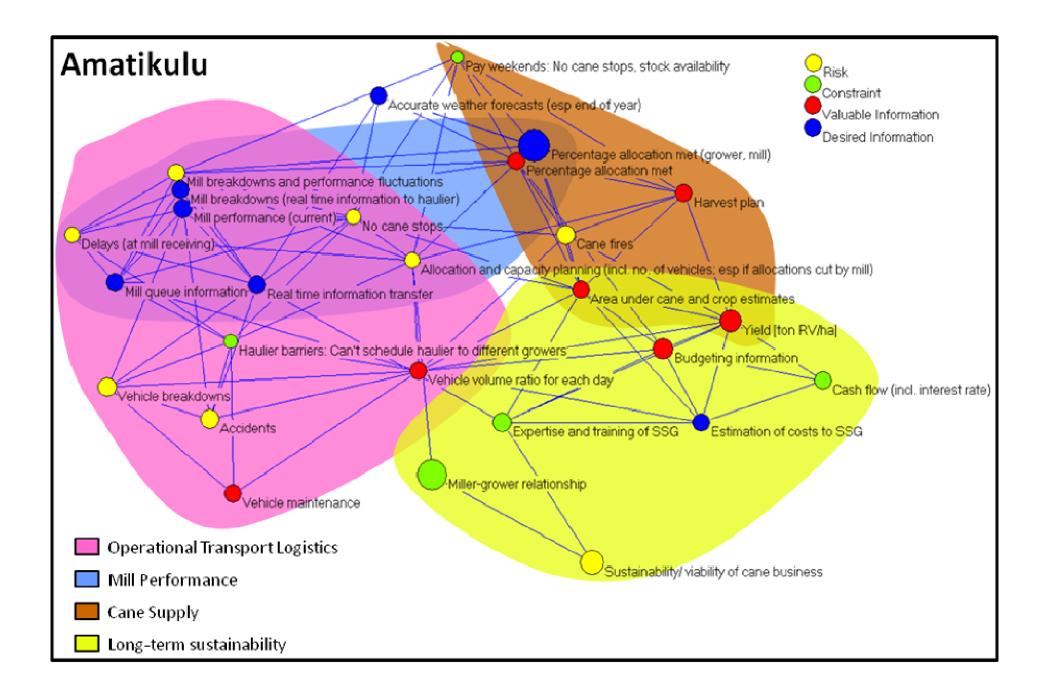

|           | Number of | Total number | Maximum number of    |
|-----------|-----------|--------------|----------------------|
| Mill area | vertexes  | of triangles | triangles per vertex |
| Amatikulu | 27        | 306          | 23                   |
| Malelane  | 27        | 447          | 55                   |
| Sezela    | 29        | 360          | 37                   |