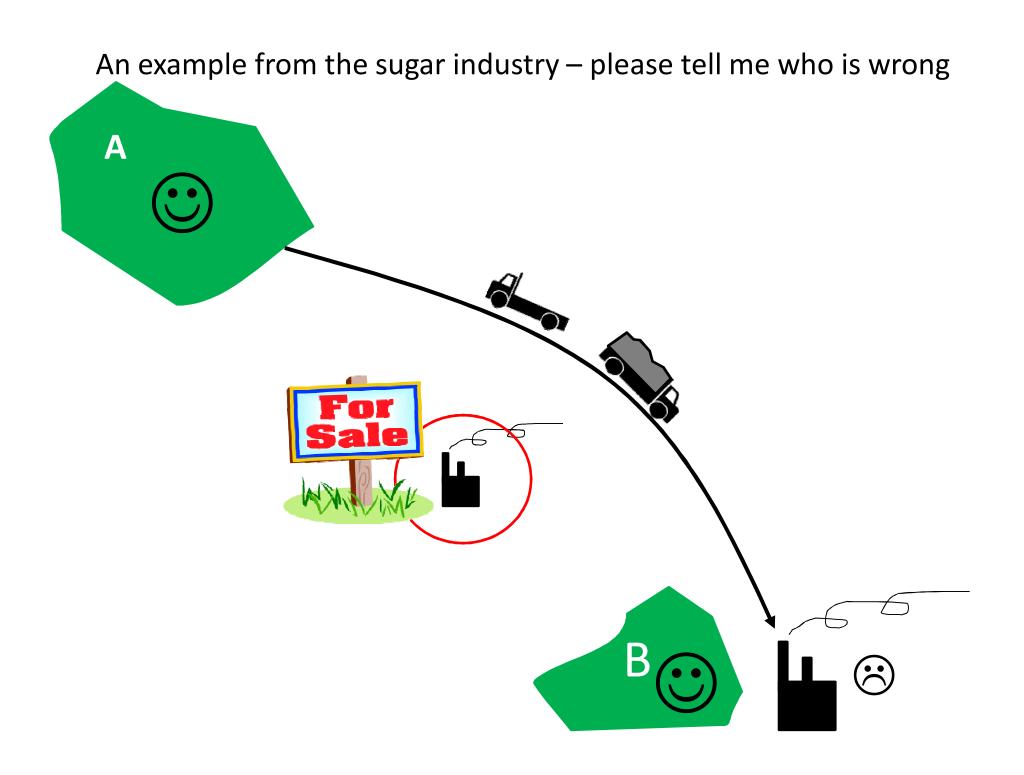

An example from the sugar industry – please tell me who is wrong

## Although everybody is acting rationally

Full sugarcane trucks owned by the same person carrying the same product pass each other in an opposite directions on the freeway

How does this happen?

Bounded Rationality & Complexity