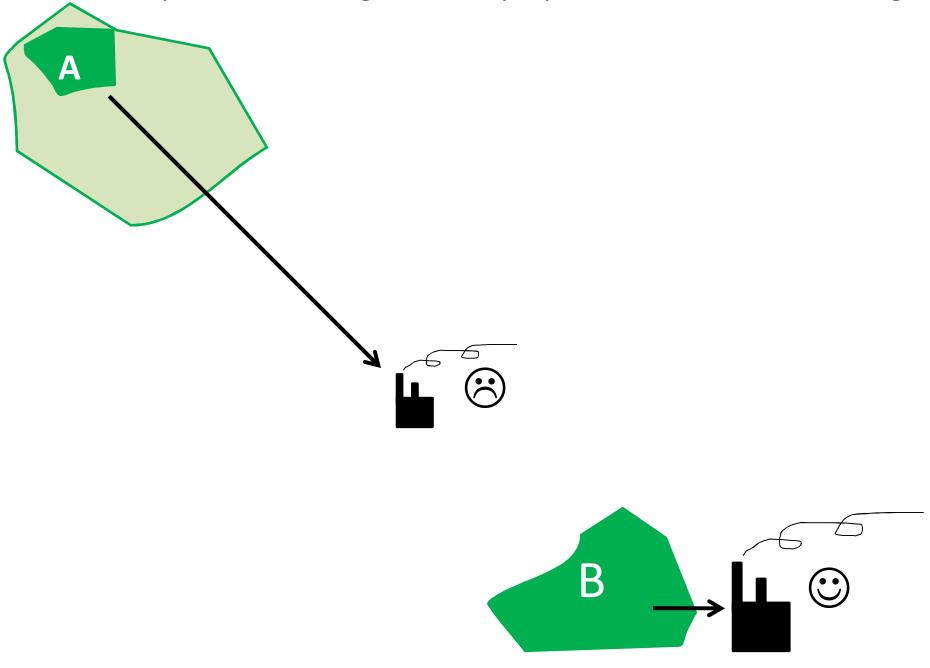

#### Pick any two people in the audience

Now position yourself exactly halfway between those two persons

**Bounded rationality** is a concept based on the fact that rationality of individuals is limited by the information they have or by the model of what really matters to them.

## Although everybody is acting rationally

Full sugarcane trucks owned by the same person carrying the same product pass each other in an opposite directions on the freeway

How does this happen?

Bounded Rationality & Complexity