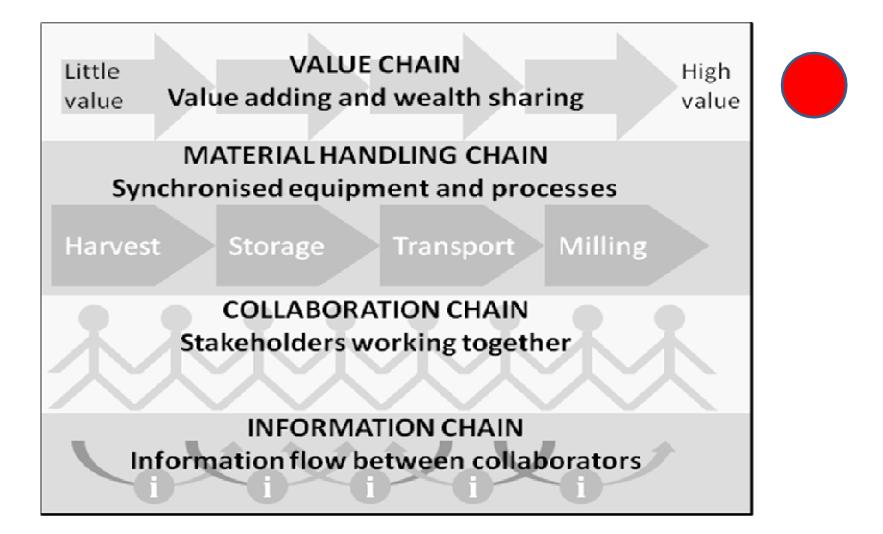

# The **BIG** Challenge:

Considering the complexities in the system, configure the supply chain is such a way that it would:
(a) Exploit the positive features in the system,
(b) Mitigate the negative features, and
(c) Promote an adaptive capacity.