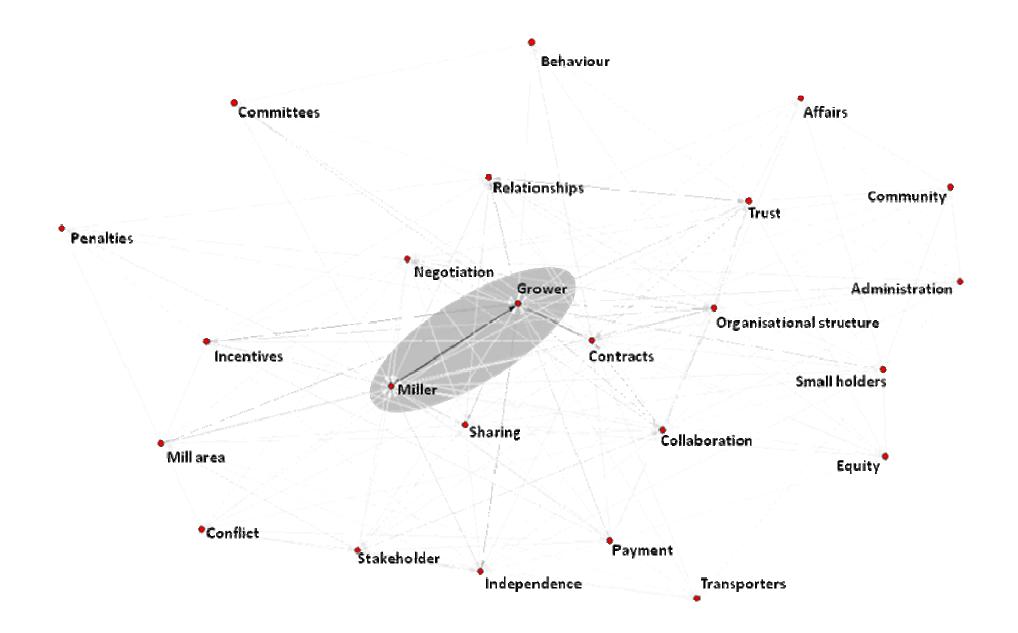

| -                                  | Vertex Name                                                                                                                                                       | Centrality (%)          | KPI           | Leverage                                                                                                                                                                                                                                                                                                                                                                                                                                                                                                                                                                                                                                                                                                                                                                                                                                                                                                                                                                                                                                                                                                                                                                                                                                                                                                                                                                                                                                                                                                                                                                                                                                                                                                                                                                                                                                                                           | _                           |  |
|------------------------------------|-------------------------------------------------------------------------------------------------------------------------------------------------------------------|-------------------------|---------------|------------------------------------------------------------------------------------------------------------------------------------------------------------------------------------------------------------------------------------------------------------------------------------------------------------------------------------------------------------------------------------------------------------------------------------------------------------------------------------------------------------------------------------------------------------------------------------------------------------------------------------------------------------------------------------------------------------------------------------------------------------------------------------------------------------------------------------------------------------------------------------------------------------------------------------------------------------------------------------------------------------------------------------------------------------------------------------------------------------------------------------------------------------------------------------------------------------------------------------------------------------------------------------------------------------------------------------------------------------------------------------------------------------------------------------------------------------------------------------------------------------------------------------------------------------------------------------------------------------------------------------------------------------------------------------------------------------------------------------------------------------------------------------------------------------------------------------------------------------------------------------|-----------------------------|--|
| -                                  | Lower cane supply reliability<br>Lower cutter productivity                                                                                                        | 90.7                    | 47            | A second se |                             |  |
|                                    | Lower cutter productivity Levera                                                                                                                                  | ge points               | 37            | , ang<br>decen                                                                                                                                                                                                                                                                                                                                                                                                                                                                                                                                                                                                                                                                                                                                                                                                                                                                                                                                                                                                                                                                                                                                                                                                                                                                                                                                                                                                                                                                                                                                                                                                                                                                                                                                                                                                                                                                     |                             |  |
|                                    | Lower cane quality <b>Performa</b><br>Rainfall events                                                                                                             | nco <sup>8</sup> Motric | 37            |                                                                                                                                                                                                                                                                                                                                                                                                                                                                                                                                                                                                                                                                                                                                                                                                                                                                                                                                                                                                                                                                                                                                                                                                                                                                                                                                                                                                                                                                                                                                                                                                                                                                                                                                                                                                                                                                                    |                             |  |
|                                    |                                                                                                                                                                   |                         | -18-          | 30                                                                                                                                                                                                                                                                                                                                                                                                                                                                                                                                                                                                                                                                                                                                                                                                                                                                                                                                                                                                                                                                                                                                                                                                                                                                                                                                                                                                                                                                                                                                                                                                                                                                                                                                                                                                                                                                                 |                             |  |
| (                                  | Cane lo Analyse Structur                                                                                                                                          | ral Feedbac             | k Loo         | <b>DS</b> 29                                                                                                                                                                                                                                                                                                                                                                                                                                                                                                                                                                                                                                                                                                                                                                                                                                                                                                                                                                                                                                                                                                                                                                                                                                                                                                                                                                                                                                                                                                                                                                                                                                                                                                                                                                                                                                                                       | ability (VAP:t/hr)          |  |
| Shorter crap c                     | Yield reduction                                                                                                                                                   | 857                     | 30            | 20                                                                                                                                                                                                                                                                                                                                                                                                                                                                                                                                                                                                                                                                                                                                                                                                                                                                                                                                                                                                                                                                                                                                                                                                                                                                                                                                                                                                                                                                                                                                                                                                                                                                                                                                                                                                                                                                                 | nual harvesting             |  |
| <sup>®</sup> Poor Variel           | Transport efficiency <b>Prioritize</b>                                                                                                                            | e Problems              | in the second | passest h                                                                                                                                                                                                                                                                                                                                                                                                                                                                                                                                                                                                                                                                                                                                                                                                                                                                                                                                                                                                                                                                                                                                                                                                                                                                                                                                                                                                                                                                                                                                                                                                                                                                                                                                                                                                                                                                          | /d)                         |  |
| Low Juice Purity                   | Extended milling season                                                                                                                                           | 96.8                    | 6             | 25                                                                                                                                                                                                                                                                                                                                                                                                                                                                                                                                                                                                                                                                                                                                                                                                                                                                                                                                                                                                                                                                                                                                                                                                                                                                                                                                                                                                                                                                                                                                                                                                                                                                                                                                                                                                                                                                                 |                             |  |
|                                    | Mill breakdowns                                                                                                                                                   | 89.4                    | 9             | 23                                                                                                                                                                                                                                                                                                                                                                                                                                                                                                                                                                                                                                                                                                                                                                                                                                                                                                                                                                                                                                                                                                                                                                                                                                                                                                                                                                                                                                                                                                                                                                                                                                                                                                                                                                                                                                                                                 | ) Aget zone on arrival      |  |
| Lower sugar quality (hi            | No-cane stops                                                                                                                                                     | 88.2                    | 20            | 13                                                                                                                                                                                                                                                                                                                                                                                                                                                                                                                                                                                                                                                                                                                                                                                                                                                                                                                                                                                                                                                                                                                                                                                                                                                                                                                                                                                                                                                                                                                                                                                                                                                                                                                                                                                                                                                                                 | )RD ( <b>(/grower/d</b> ay) |  |
| High Viscosity                     | High cane moisture content<br>Cane deterioration<br>Soil in cane<br>Cane variety<br>Low cane Multiple Entire Sense<br>High operating costs<br>Trashing (mulching) | 83.0                    | 18            | 21                                                                                                                                                                                                                                                                                                                                                                                                                                                                                                                                                                                                                                                                                                                                                                                                                                                                                                                                                                                                                                                                                                                                                                                                                                                                                                                                                                                                                                                                                                                                                                                                                                                                                                                                                                                                                                                                                 |                             |  |
| More land C<br>More Dehydration of | Cane deterioration                                                                                                                                                | 91.2                    | 18            | PSSYI                                                                                                                                                                                                                                                                                                                                                                                                                                                                                                                                                                                                                                                                                                                                                                                                                                                                                                                                                                                                                                                                                                                                                                                                                                                                                                                                                                                                                                                                                                                                                                                                                                                                                                                                                                                                                                                                              | a. sone on arrival          |  |
| More Leucono                       | Soil in cane                                                                                                                                                      | 21.0 - 7                |               | 10                                                                                                                                                                                                                                                                                                                                                                                                                                                                                                                                                                                                                                                                                                                                                                                                                                                                                                                                                                                                                                                                                                                                                                                                                                                                                                                                                                                                                                                                                                                                                                                                                                                                                                                                                                                                                                                                                 | onger Cycle Time<br>• Time  |  |
|                                    | Cane variety                                                                                                                                                      | 00130.31                | 20            | 2                                                                                                                                                                                                                                                                                                                                                                                                                                                                                                                                                                                                                                                                                                                                                                                                                                                                                                                                                                                                                                                                                                                                                                                                                                                                                                                                                                                                                                                                                                                                                                                                                                                                                                                                                                                                                                                                                  |                             |  |
|                                    | Low cane Mila Centics C 130                                                                                                                                       | 93.3                    | 17            | 8                                                                                                                                                                                                                                                                                                                                                                                                                                                                                                                                                                                                                                                                                                                                                                                                                                                                                                                                                                                                                                                                                                                                                                                                                                                                                                                                                                                                                                                                                                                                                                                                                                                                                                                                                                                                                                                                                  | uintenance needed           |  |
|                                    | High operating costs                                                                                                                                              | 85.9                    | 18            | 1                                                                                                                                                                                                                                                                                                                                                                                                                                                                                                                                                                                                                                                                                                                                                                                                                                                                                                                                                                                                                                                                                                                                                                                                                                                                                                                                                                                                                                                                                                                                                                                                                                                                                                                                                                                                                                                                                  | ;uipment                    |  |
|                                    | Trashing (mulching)                                                                                                                                               | 89.7                    | 9             | 16                                                                                                                                                                                                                                                                                                                                                                                                                                                                                                                                                                                                                                                                                                                                                                                                                                                                                                                                                                                                                                                                                                                                                                                                                                                                                                                                                                                                                                                                                                                                                                                                                                                                                                                                                                                                                                                                                 | lish rate                   |  |
|                                    | Aged equipment                                                                                                                                                    | 88.5                    | 0             | 16                                                                                                                                                                                                                                                                                                                                                                                                                                                                                                                                                                                                                                                                                                                                                                                                                                                                                                                                                                                                                                                                                                                                                                                                                                                                                                                                                                                                                                                                                                                                                                                                                                                                                                                                                                                                                                                                                 |                             |  |
|                                    | Low sugar recovery                                                                                                                                                | 79.3                    | 17            | 1                                                                                                                                                                                                                                                                                                                                                                                                                                                                                                                                                                                                                                                                                                                                                                                                                                                                                                                                                                                                                                                                                                                                                                                                                                                                                                                                                                                                                                                                                                                                                                                                                                                                                                                                                                                                                                                                                  |                             |  |