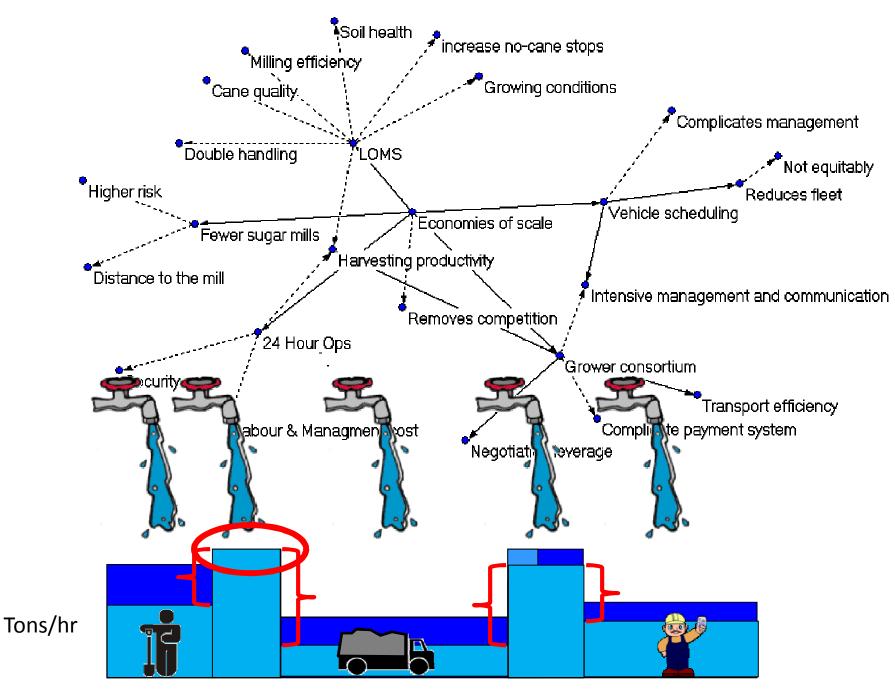

round for bounded**, to transfer know-how

Is it fair to presume biofuel supply chains will be messy?

To stimulate **investment** in the research, production, processing and distribution infrastructure of 2nd generation biofuels destined for CHP, and in new **businesses**. To foster partnerships between energy businesses, **businesses**, **chains** using jatropha as a 2nd generation biofuels chain demand & markets chains using from experient Variable supply chain demand & p., to transfer know-how



# The **BIG** Challenge:

Considering the complexities in the system, configure the supply chain is such a way that it would:
(a) Exploit the positive features in the system,
(b) Mitigate the negative features, and
(c) Promote an adaptive capacity.

Design with complexity in mind















time



Risk?



**Risk of Failure** 

Total Supply Chain Risk = 62% SISTENC The Perfect Order: The right product, with 🗸 The right quality, from 🗶 The right source, to  $\checkmark$ The right destination, in 🗸 The right condition, at 🗶 The right time, with 🗶 The right documentation, for  $\checkmark$ The right cost. 🗶









|           | Number of | Total number | Maximum number of    |
|-----------|-----------|--------------|----------------------|
| Mill area | vertexes  | of triangles | triangles per vertex |
| Amatikulu | 27        | 306          | 23                   |
| Malelane  | 27        | 447          | 55                   |
| Sezela    | 29        | 360          | 37                   |