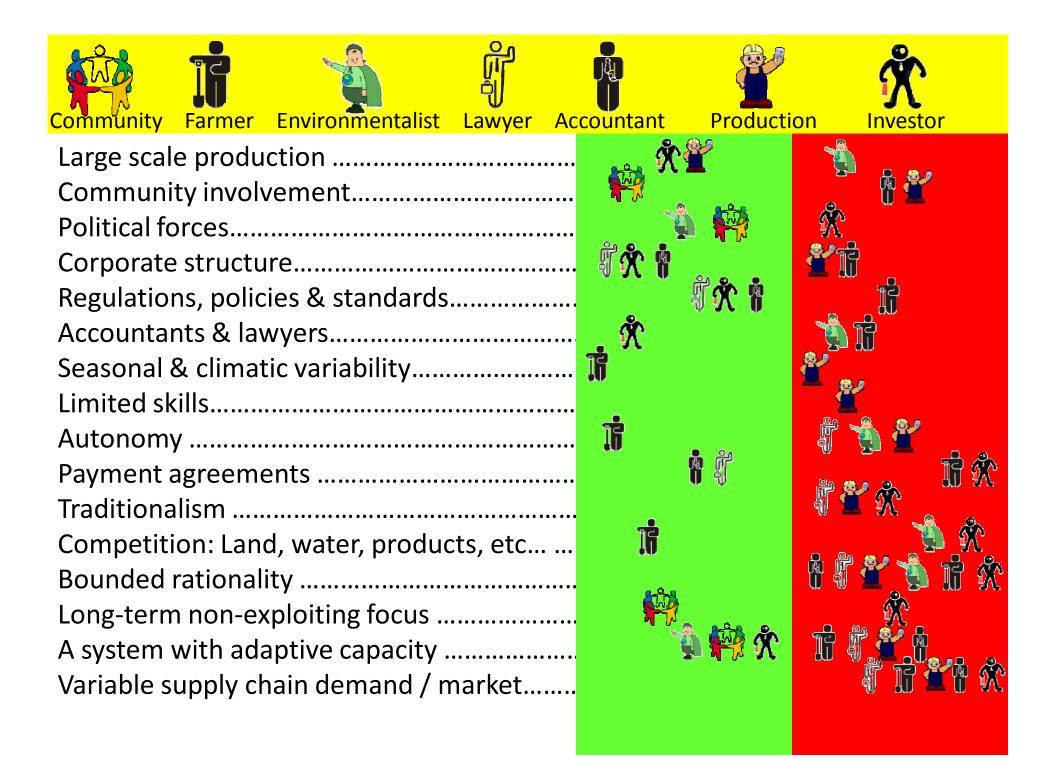

Is it fair to presume biofuel supply chains will be messy?

Large scale production Large scale production High degree of community involvement Countries where political forces can dominate economical forces Countries where political forces can dominate economical forces

Is it fair to presume biofuel supply chains will be messy?

To stimulate **investment** is all **cong-term non-exploiting focus** structure of 2nd **Long-term non-exploiting focus** To foster partner jatropha as a 2nd from experienced To pravide some it of with a former.

Is it fair to presume biofuel supply chains will be messy?

To stimulate **investment** in the research, production, processing and distribution infrastructure of 2nd generation biofuels destined for CHP, and in new **businesses**. To foster partnerships between energy businesses and **farming supply chains** using jatropha as a 2nd generation non-food oil-bearing method. Insfer know-how from experienced teamer To provide capac **Corporate structure** To provide capac **Corporate structure** To provide capac **Corporate structure** the production a and microalgae, r Monthle Inster Insteaded Inster Inster Inster Insteaded Inster Insteaded Insteade

Is it fair to presume biofuel

Supply chains will for the second s

### d Ghana to Create Chains

To stil **Conservative / Traditionalistic** struct **Competition: Land, water, products, etc...** g and distribution infra-

To fost **partnerships** between energy businesses and **farming supply chains** using jatropha as a 2nd generation non-food oil-bearing model crop; to transfer know-how from experienced teams to others.

Is it fair to presume biofuel supply chains will be messy?

To stimulate **investment** in the research, production, processing and distribution infrastructure of 2nd generation biofuels destined for CHP, and in new **businesses** To foster partnerships between energy businesses jatropha as a 2nd generation **and the ground for bounded rationality** sing from e **Multi-criteria – fertile ground for bounded**, to transfer know-how

Is it fair to presume biofuel supply chains will be messy?

To stimulate **investment** in the research, production, processing and distribution infrastructure of 2nd generation biofuels destined for CHP, and in new **businesses**. To foster partnerships between energy businesses, **businesses**, **chains** using jatropha as a 2nd generation biofuels chain demand & markets chains using from experient Variable supply chain demand & p., to transfer know-how