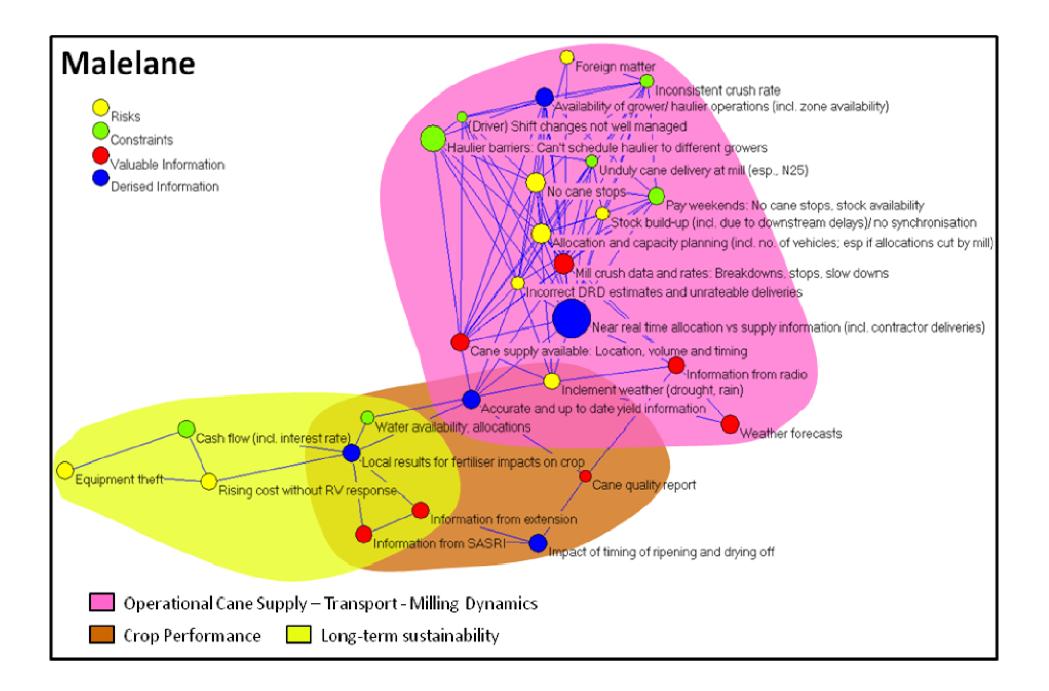

|           | Number of | Total number | Maximum number of    |
|-----------|-----------|--------------|----------------------|
| Mill area | vertexes  | of triangles | triangles per vertex |
| Amatikulu | 27        | 306          | 23                   |
| Malelane  | 27        | 447          | 55                   |
| Sezela    | 29        | 360          | 37                   |