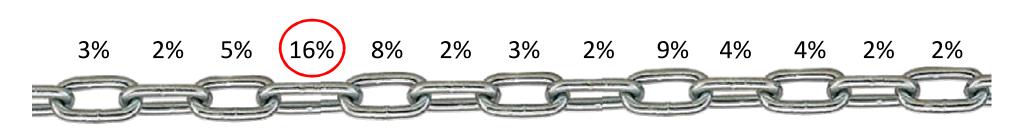

Design with complexity in mind

time

Risk?

**Risk of Failure** 

Total Supply Chain Risk = 62% SISTENC The Perfect Order: The right product, with 🗸 The right quality, from 🗶 The right source, to  $\checkmark$ The right destination, in 🗸 The right condition, at 🗶 The right time, with 🗶 The right documentation, for  $\checkmark$ The right cost. 🗶