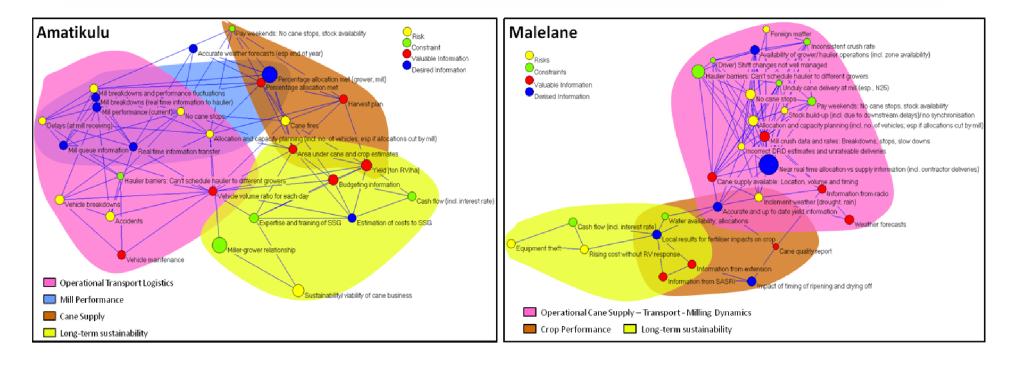

|           | Number of | Total number | Maximum number of    |
|-----------|-----------|--------------|----------------------|
| Mill area | vertexes  | of triangles | triangles per vertex |
| Amatikulu | 27        | 306          | 23                   |
| Malelane  | 27        | 447          | 55                   |
| Sezela    | 29        | 360          | 37                   |