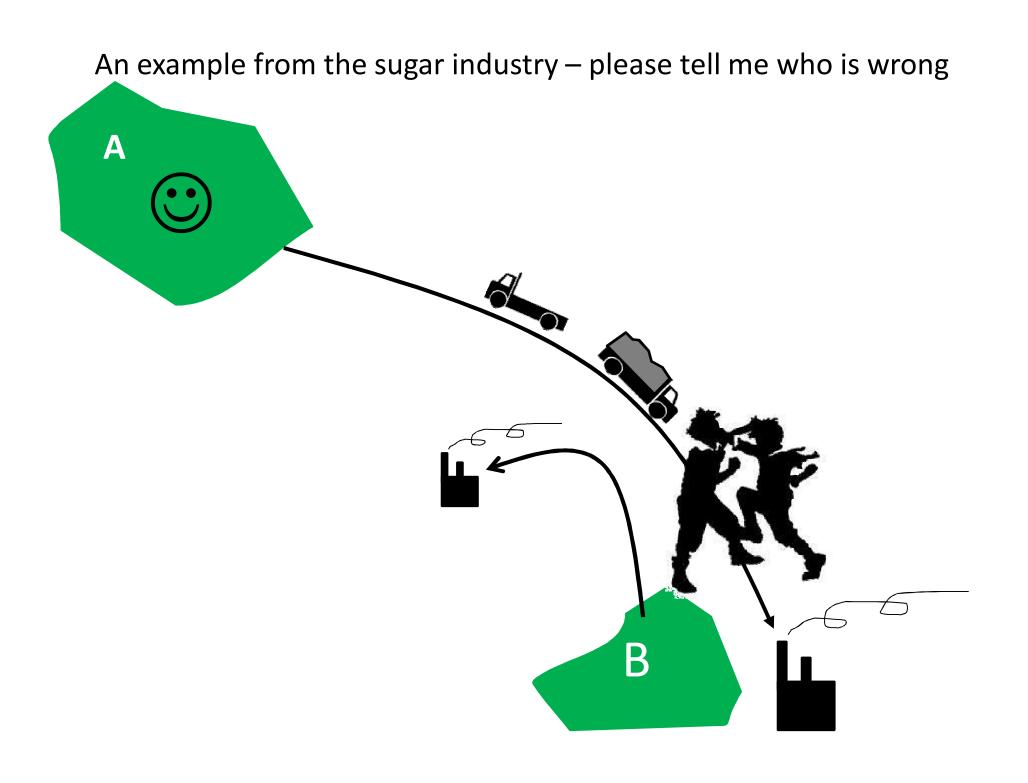

An example from the sugar industry – please tell me who is wrong

## Although everybody is acting rationally

Full sugarcane trucks owned by the same person carrying the same product pass each other in an opposite directions on the freeway

How does this happen?

Bounded Rationality & Complexity